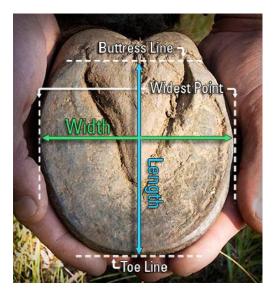

## How to measure for the Easyboot Glove Back Country:

- 1. After a fresh trim, measure the width of the hoof across the bottom at the widest point.
- 2. Measure the length of the hoof from the toe to the buttress line of the heel. The buttress line is the farthest weight bearing point of the heel where the hoof wall ends. Do not include the heel bulbs in the measurement.

Compare your measurements with the appropriate size chart. Ideally, the length and width measurements should fit into the same size on the chart. Because of the nature of the way the back country wraps over sometimes if you feel they are a tight fit you can successfully upsize a half size.